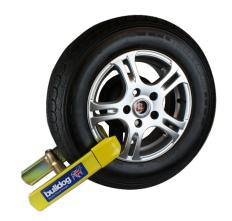

## Features:

- Easily fitted in seconds to most wheels.
- Highly developed lock, 10 pin drill and pick resistant with a million plus possible key combinations.
- Multi fit holes, adjustable to fit varying tyre widths.
- No keys required for locking, simple snap shut lock.
- Inner and outer arms constructed from 75 x 6mm steel with reinforcing strips on inside faces for added strength.
- Inner arm protrudes deep into rear of wheel to fit between rim and brake disc/drum.
- Plastic sleeved ends to inner and outer arms to protect wheels from damage.
- Zinc plated coating to steel components.
- Sold Secure approved.