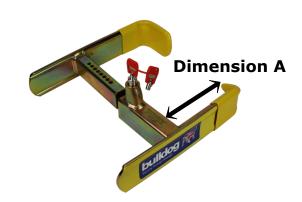

| MODEL                | TYRE WIDTH            | <b>DIMENSION A</b> | <b>WEIGHT</b> |
|----------------------|-----------------------|--------------------|---------------|
| * EM500SS            | Min 150mm- 220mm MAX  | 180mm              | 5.6kg         |
| EM600SS (Inc. WS5's) | Min 150mm- 220mm MAX  | 180mm              | 5.6kg         |
| EM540SS              | Min 200mm- 280mm MAX  | 180mm              | 6.4kg         |
| EM4X4SS              | Min 200mm - 280mm MAX | 230mm              | 6.4kg         |
| EM1000               | Min 300mm- 400mm MAX  | 295mm              | 8.0kg         |
| EM2000               | Min 400mm- 500mm MAX  | 295mm              | 8.0kg         |