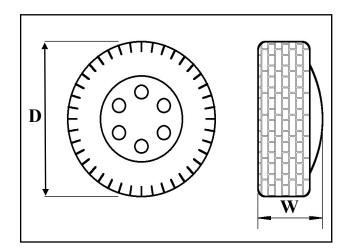

| Model | 'D' (mm)  | 'W' (mm) to include trim | Wheel Nut Disc<br>Dia (mm) | Product Weight |
|-------|-----------|--------------------------|----------------------------|----------------|
| CC100 | 480 - 640 | 155 - 215                | 150                        | 7.1kg          |
| CAT   | 480 - 640 | 155 - 215                | 270                        | 8.2kg          |
| DC400 | 580 - 740 | 190 - 255                | 270                        | 9.0kg          |