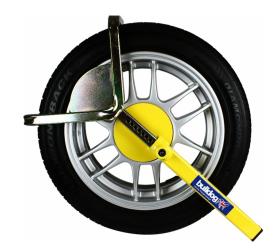

## Features:

- Top arms fully adjustable for tyre width and diameter, case hardened to 746 VPN (60 rockwell).
- Rubber covered steel disc to prevent access to wheel nuts either 150mm diameter or 270mm diameter dependent on model. (Larger diameter discs for wheels without trims).
- Uses Bulldog's highly developed plunge lock, drill and pick resistant. Can be locked without the use of keys. Over one million possible key combinations.
- Yellow powder coated stem section. Manufactured from 40 x 40mm hollow section steel. Adjustable for tyre width.